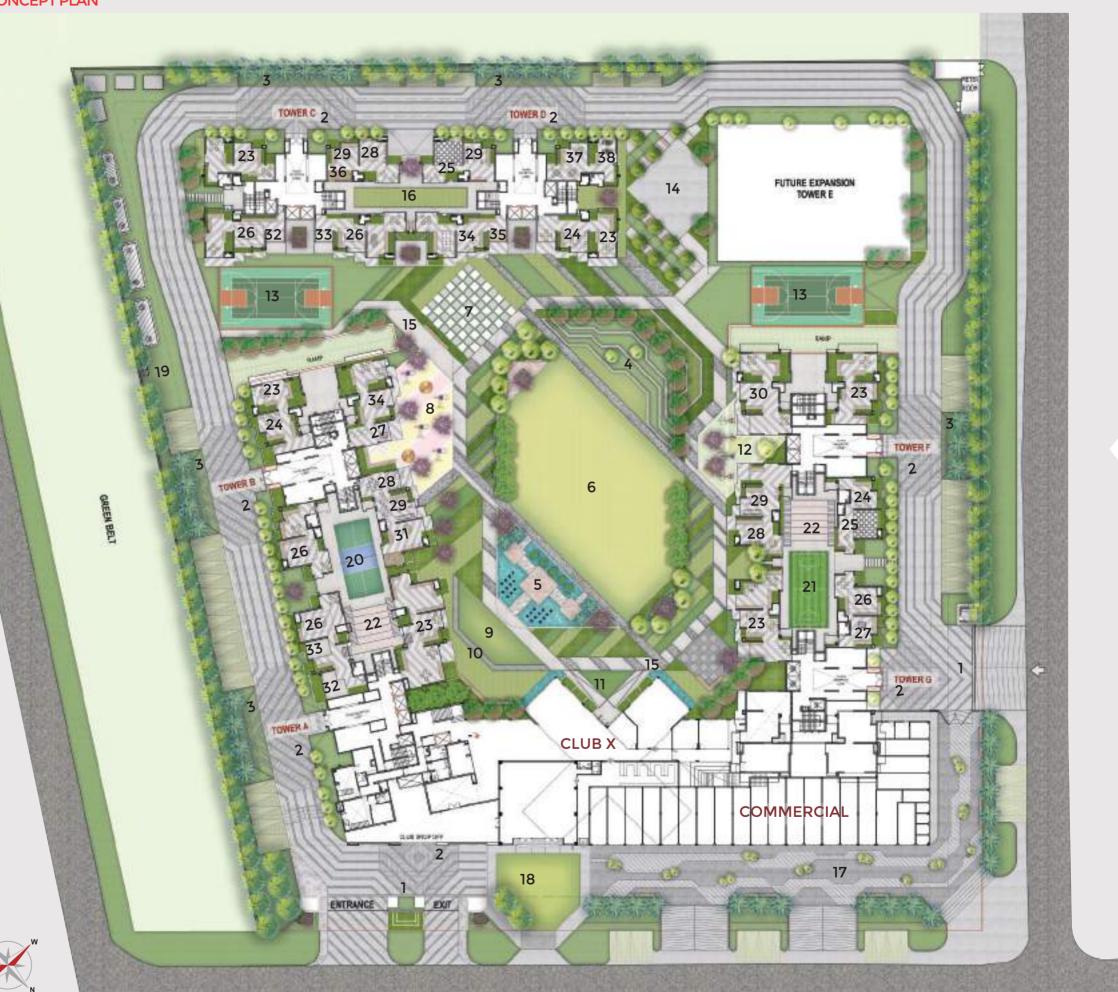

LANDSCAPE | CONCEPT PLAN

- 1. ARRIVAL COURT/ EXIT
- 2. DROP OFF
- 3. FEATURE WALL
- 4. AMPHITHEATRE
- 5. WATERFEATURE WITH CABANA
- 6. LAWN
- 7. CHESS COURT
- 8. KIDS PLAY
- 9. YOGA LAWN
- 10. REFLEXOLOGY PATH
- 11. SCULPTURE GARDEN
- 12. OPEN GYM
- 13. MULTIPURPOSE COURT
- 14. SKATING RINK
- 15. JOGGING TRACK
- 16. CRICKET PITCH
- 17. COMMERCIAL PLAZA
- 18. PARTY LAWN
- 19. PET PARK
- 20. BADMINTON COURT
- 21. MINI FOOTBALL
- 22. STEPPED SEATING
- 23. INDOOR SEATING
- 24. READING ZONE
- 25. CHESS COURT WITH SITOUT
- 26. TABLE TENNIS
- 27. SOCCER TABLE WITH SITOUT
- 28. BABY GYM
- 29. KID'S EQUIPMENT
- 30. YOGA DECK/DANCE PRACTICE
- 31. INTERACTIVE WALL
- 32. MINI GOLF
- 33. FOOT POOL
- 34. WALL CLIMBING
- 35. SAND PIT
- 36. BALL POOL
- 37. CARROM/LUDO TABLE
- 38. CHESS TABLE