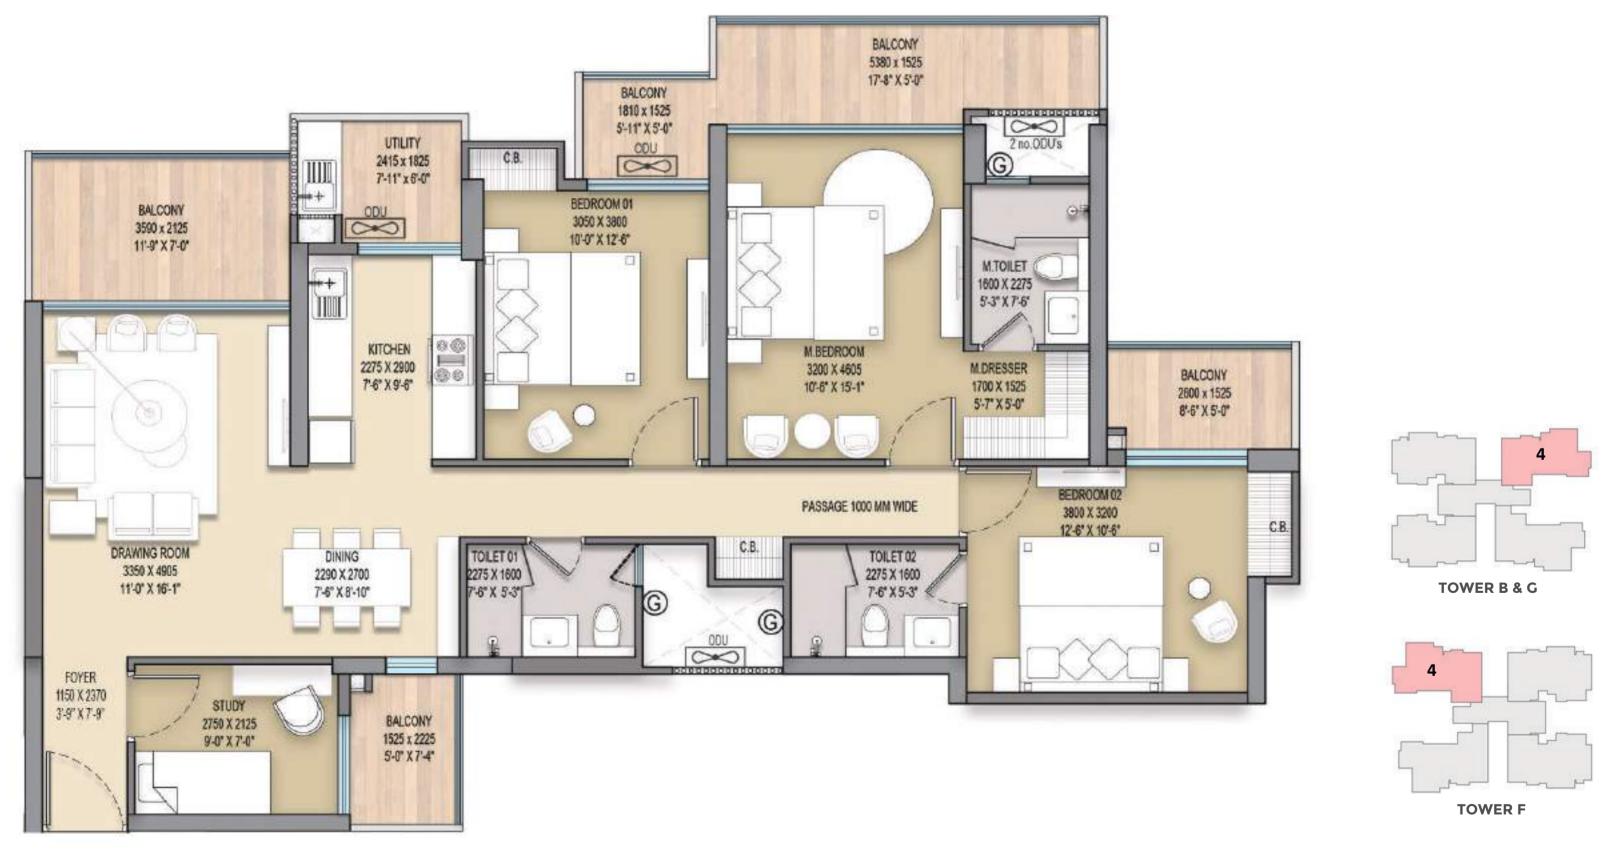

4BHK+ 4 TOI. + 1 STUDY WITH TOI. + 1 ENTRANCE FOYER + 4 BALCONY + 1 UTILITY BALCONY

| Unit | Carpet Area   | Built up Area  | Super Area    |
|------|---------------|----------------|---------------|
| 1    | 1138.099 sqft | (1644.77 sqft) | (2110 sqft)   |
| 1    | 105.732 sqm   | (152.803 sqm)  | (196.023 sqm) |
|      |               |                |               |
| Unit | Carpet Area   | Built up Area  | Super Area    |
| 2    | 1138.099 sqft | (1647.20 sqft) | (2110 sqft)   |
| 2    | 105.732 sqm   | (153.029 sqm)  | (196.023 sqm) |