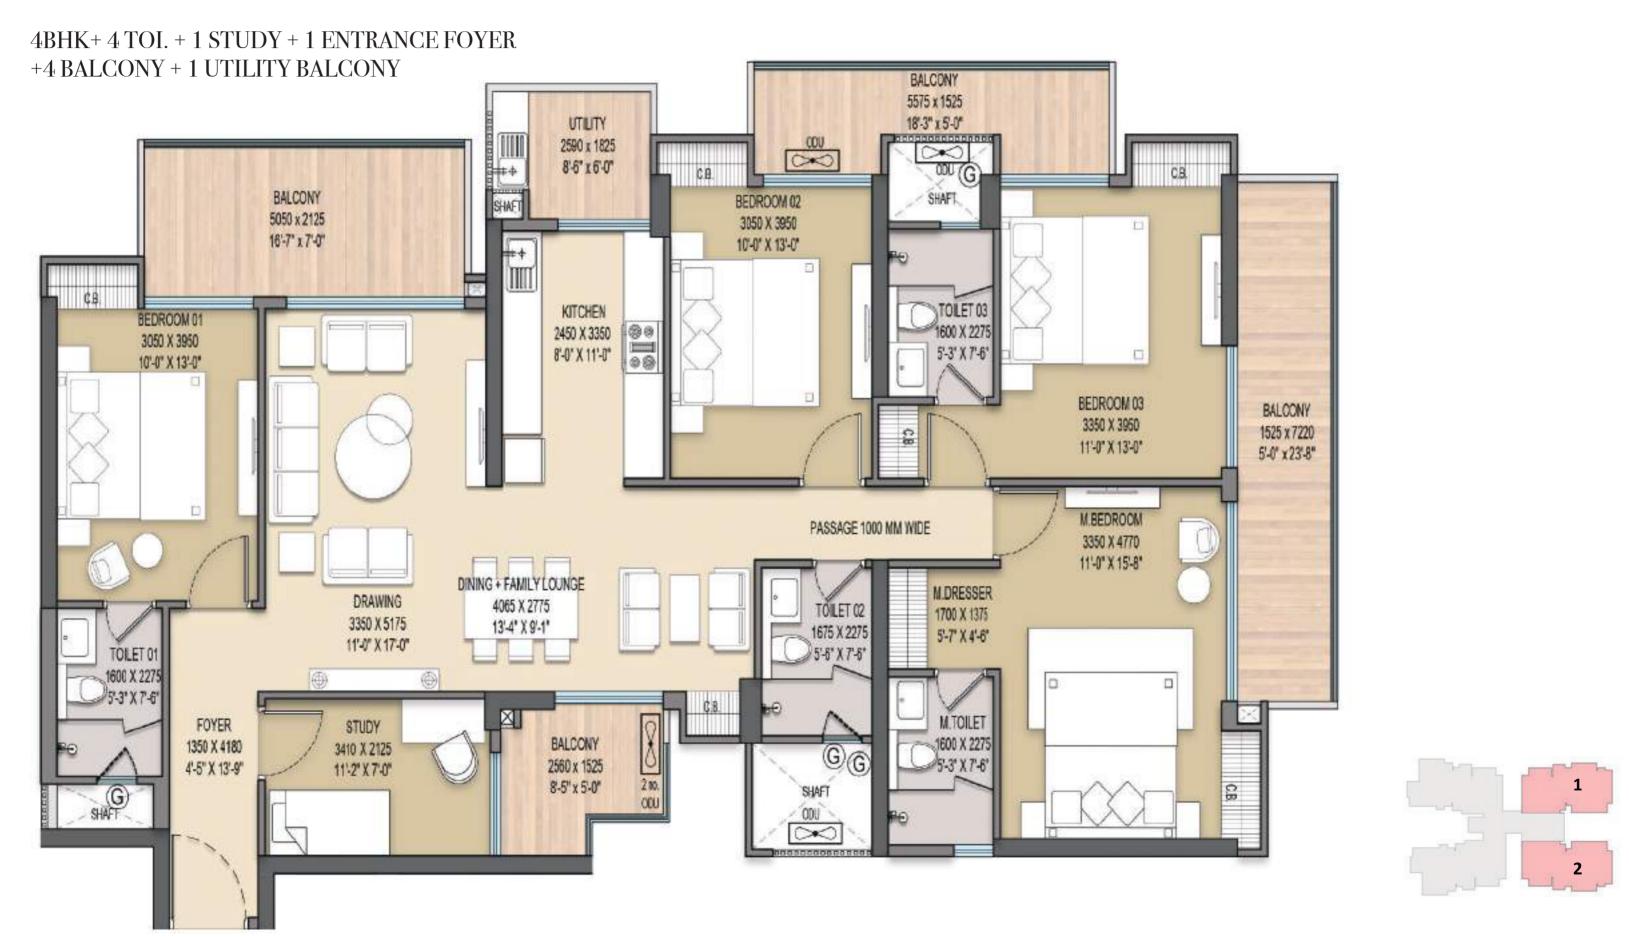

4BHK+ 4 TOI. + 1 STUDY WITH TOI. + 1 ENTRANCE FOYER + 4 BALCONY + 1 UTILITY BALCONY

| Unit | Carpet Area   | Built up Area  | Super Area    |
|------|---------------|----------------|---------------|
| 1    | 1138.099 sqft | (1644.77 sqft) | (2110 sqft)   |
| 1    | 105.732 sqm   | (152.803 sqm)  | (196.023 sqm) |
|      |               |                |               |
| Unit | Carpet Area   | Built up Area  | Super Area    |
| 2    | 1138.099 sqft | (1647.20 sqft) | (2110 sqft)   |
| 2    | 105.732 sqm   | (153.029 sqm)  | (196.023 sqm) |