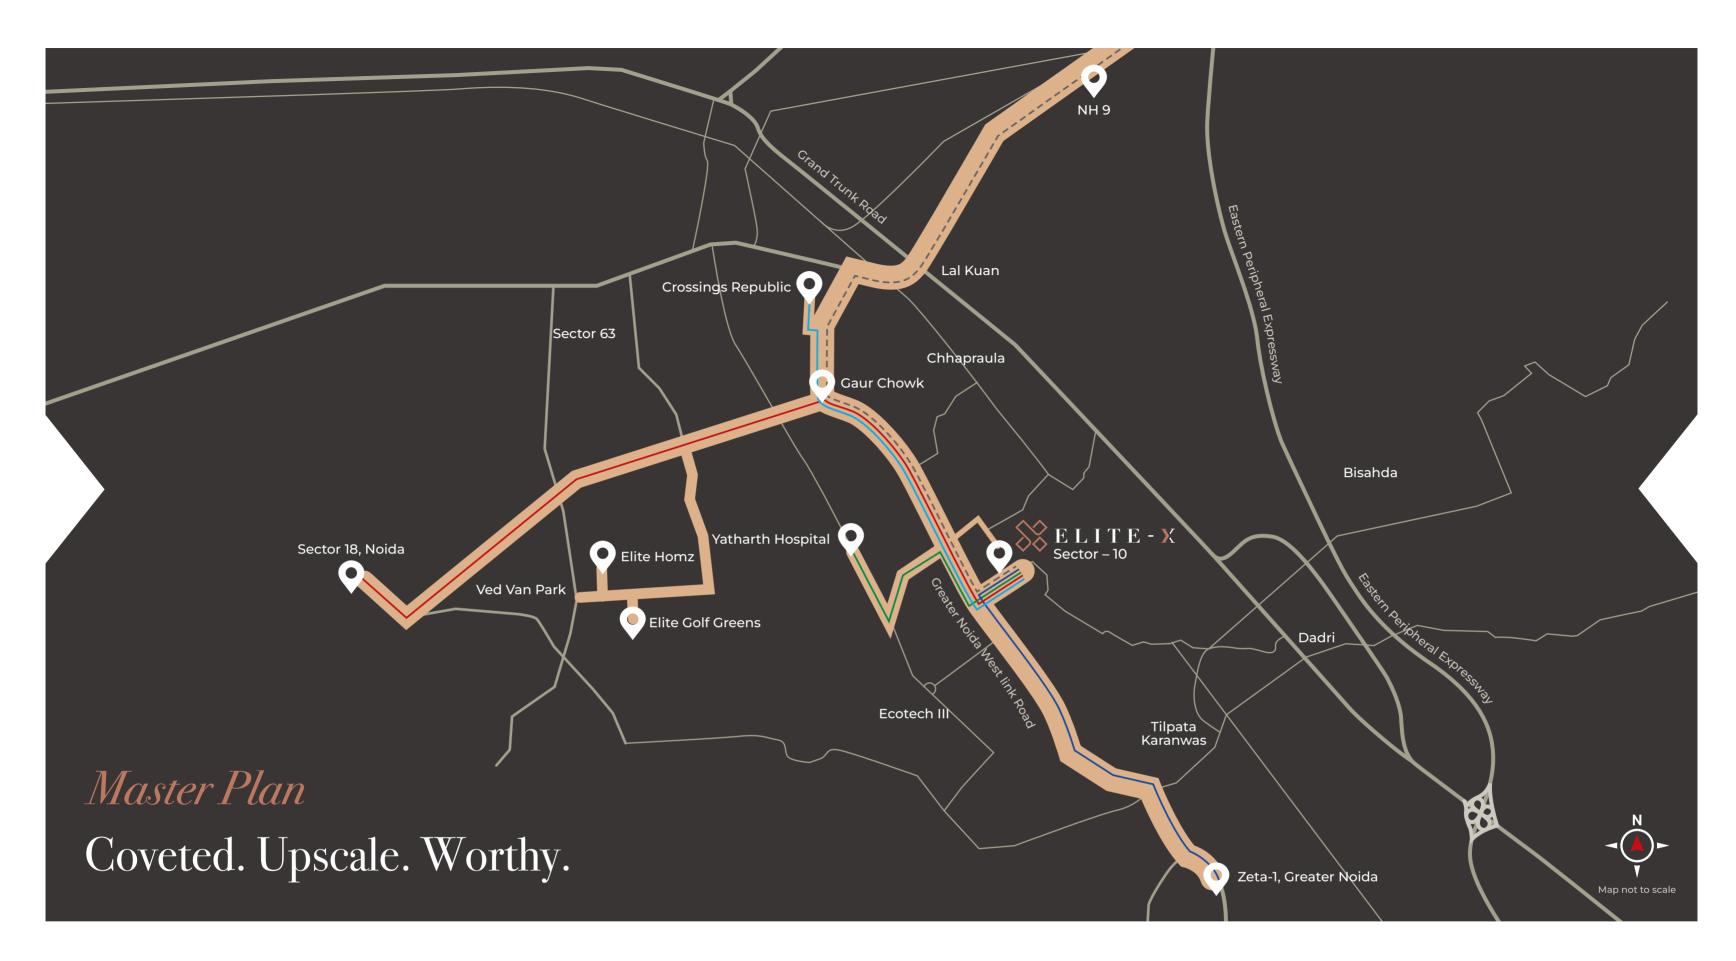

### Route information

Route 1 Elite X to Yatharth Hospital
 Route 2 Elite X to Sec 18, Noida
 Route 3 Greater Noida Saini Bus Stop to Zeta 1, Greater Noida
 Route 4 Elite X to Crossings Republic Rd
 Route 5 Elite X to NH 9

### Connectivity

| Yatharth Hospital                   | 8.4  | km |
|-------------------------------------|------|----|
| Sector 51-81 Metro Station          | 14.7 | km |
| India Gate                          | 36.3 | km |
| Indira Gandhi International Airport | 47.6 | km |
| Jewar Airport                       | 60.9 | km |