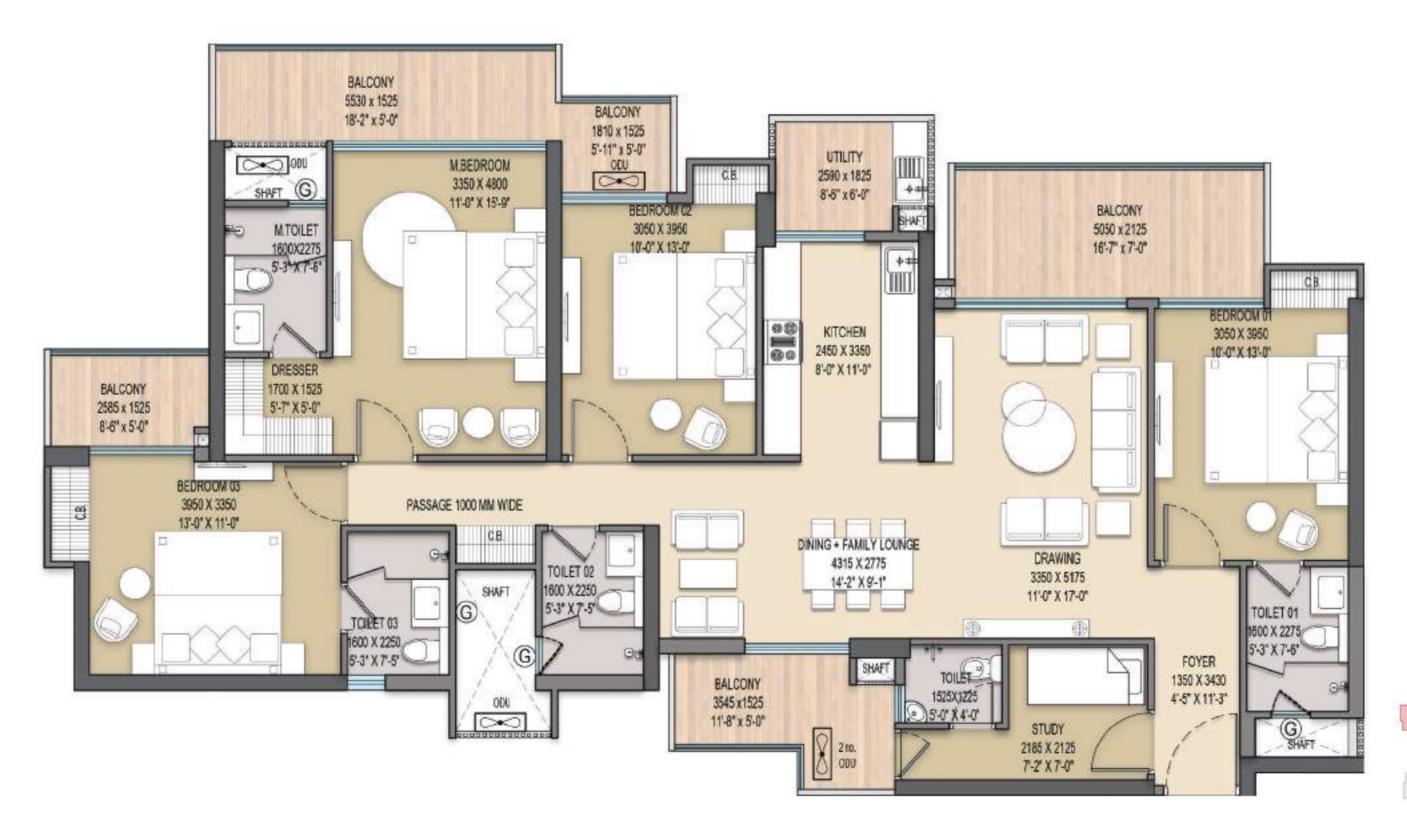

4BHK+ 4 TOI. + 1 STUDY WITH TOI. + 1 ENTRANCE FOYER + 4 BALCONY + 1 UTILITY BALCONY

| Unit | Carpet Area   | Built up Area  | Super Area    |
|------|---------------|----------------|---------------|
| 1    | 1138.099 sqft | (1644.77 sqft) | (2110 sqft)   |
| 1    | 105.732 sqm   | (152.803 sqm)  | (196.023 sqm) |
|      |               |                |               |
| Unit | Carpet Area   | Built up Area  | Super Area    |
| 2    | 1138.099 sqft | (1647.20 sqft) | (2110 sqft)   |
| 2    | 105.732 sqm   | (153.029 sqm)  | (196.023 sqm) |