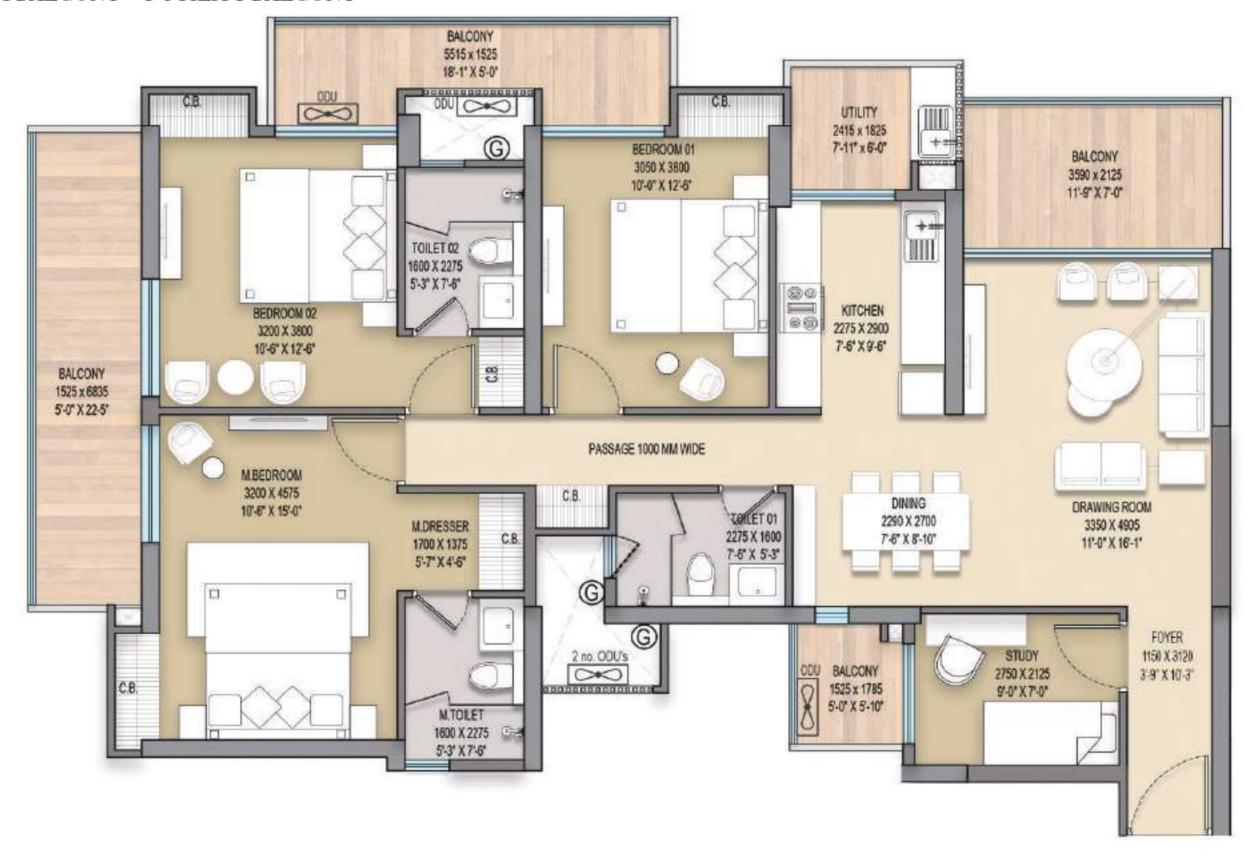

4BHK+ 4 TOI. + 1 STUDY WITH TOI. + 1 ENTRANCE FOYER + 4 BALCONY + 1 UTILITY BALCONY

| Unit | Carpet Area   | Built up Area  | Super Area    |
|------|---------------|----------------|---------------|
| 1    | 1138.099 sqft | (1644.77 sqft) | (2110 sqft)   |
| 1    | 105.732 sqm   | (152.803 sqm)  | (196.023 sqm) |
|      |               |                |               |
| Unit | Carpet Area   | Built up Area  | Super Area    |
| 2    | 1138.099 sqft | (1647.20 sqft) | (2110 sqft)   |
| 2    | 105.732 sqm   | (153.029 sqm)  | (196.023 sqm) |