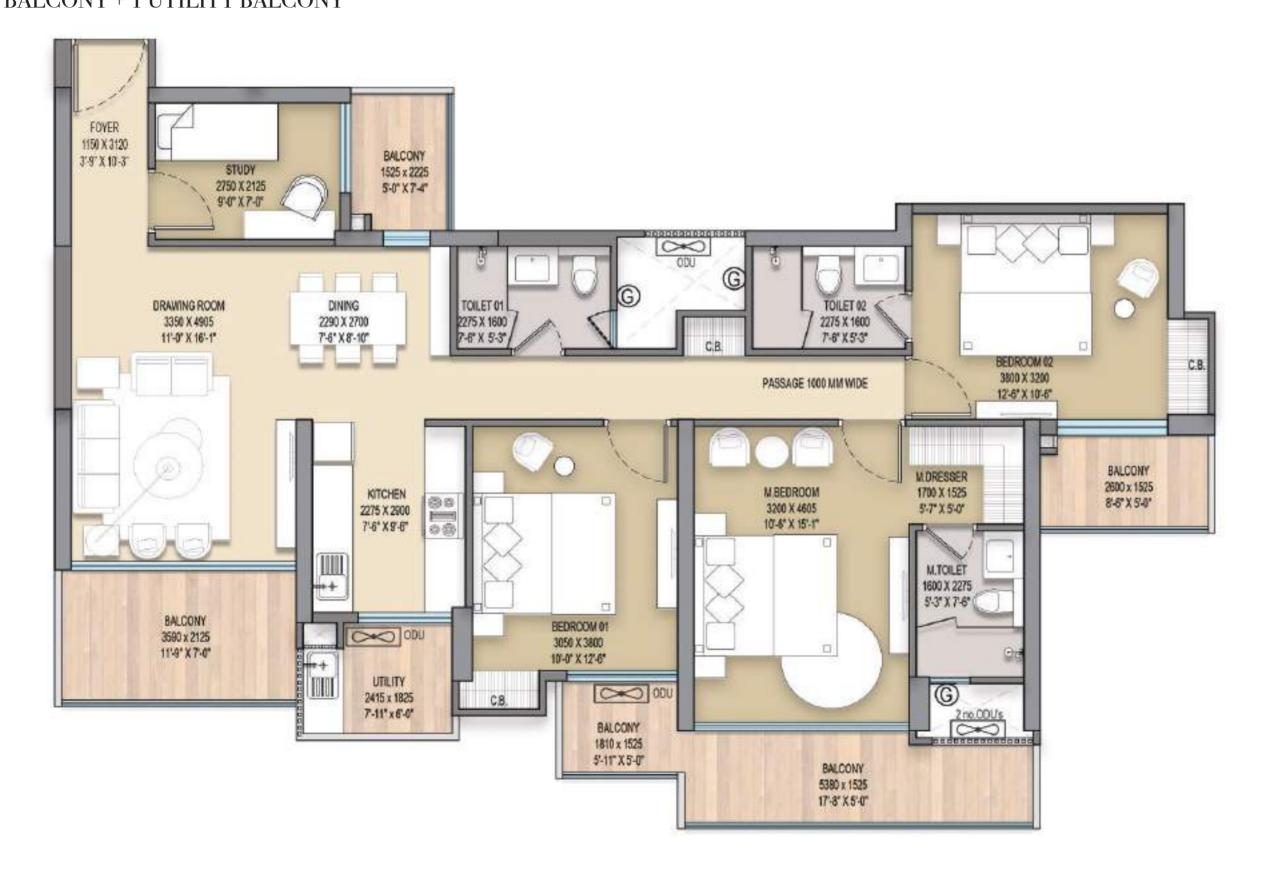

4BHK+ 4 TOI. + 1 STUDY WITH TOI. + 1 ENTRANCE FOYER + 4 BALCONY + 1 UTILITY BALCONY

| Unit | Carpet Area   | Built up Area  | Super Area    |
|------|---------------|----------------|---------------|
| 1    | 1138.099 sqft | (1644.77 sqft) | (2110 sqft)   |
| 1    | 105.732 sqm   | (152.803 sqm)  | (196.023 sqm) |
|      |               |                |               |
| Unit | Carpet Area   | Built up Area  | Super Area    |
| 2    | 1138.099 sqft | (1647.20 sqft) | (2110 sqft)   |
| 2    | 105.732 sqm   | (153.029 sqm)  | (196.023 sqm) |