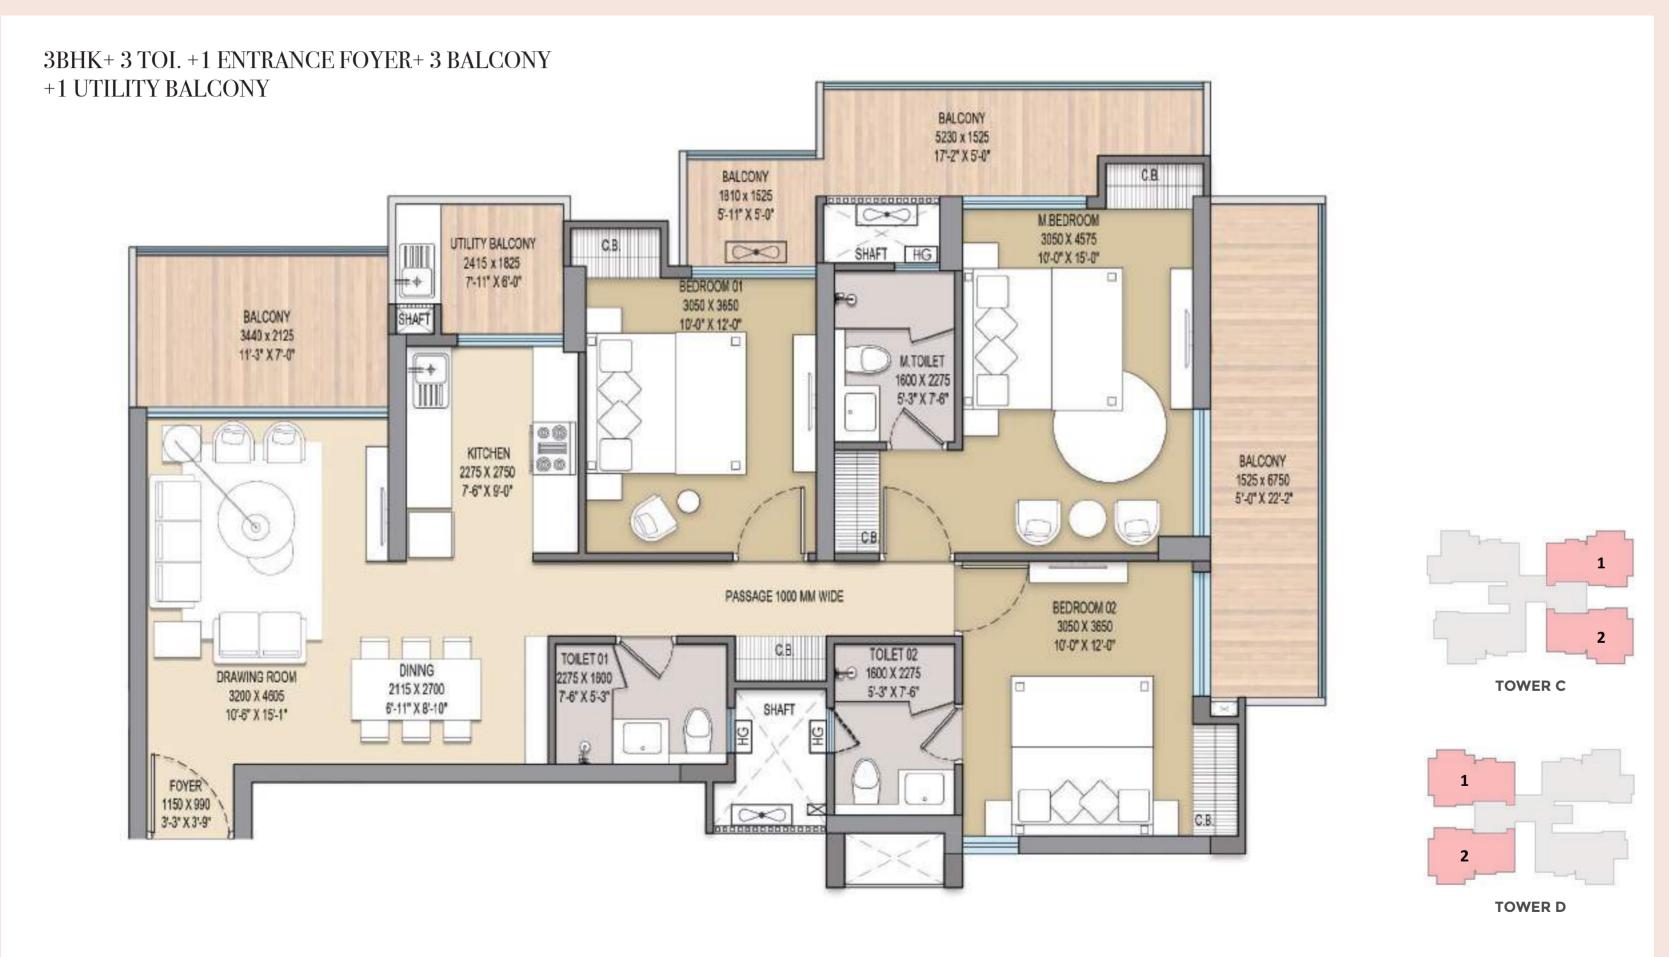

3BHK+ 3 TOI. + 1 STUDY + 1 ENTRANCE FOYER

+ 4 BALCONY + 1 UTILITY BALCONY

| Unit  | Carpet Area | Built up Area  | Super Area   |
|-------|-------------|----------------|--------------|
| 1 & 2 | 971.34 sqft | (1453.40 sqft) | (1860 sqft)  |
| 1 & 2 | 90.240 sqm  | (135.025 sqm)  | (172.79 sqm) |

| U | nit | Carpet Area | Built up Area  | Super Area   |
|---|-----|-------------|----------------|--------------|
|   | 3   | 977.75 sqft | (1408.03 sqft) | (1812 sqft)  |
|   | 3   | 90.835 sqm  | (130.810 sqm)  | (168.33 sqm) |