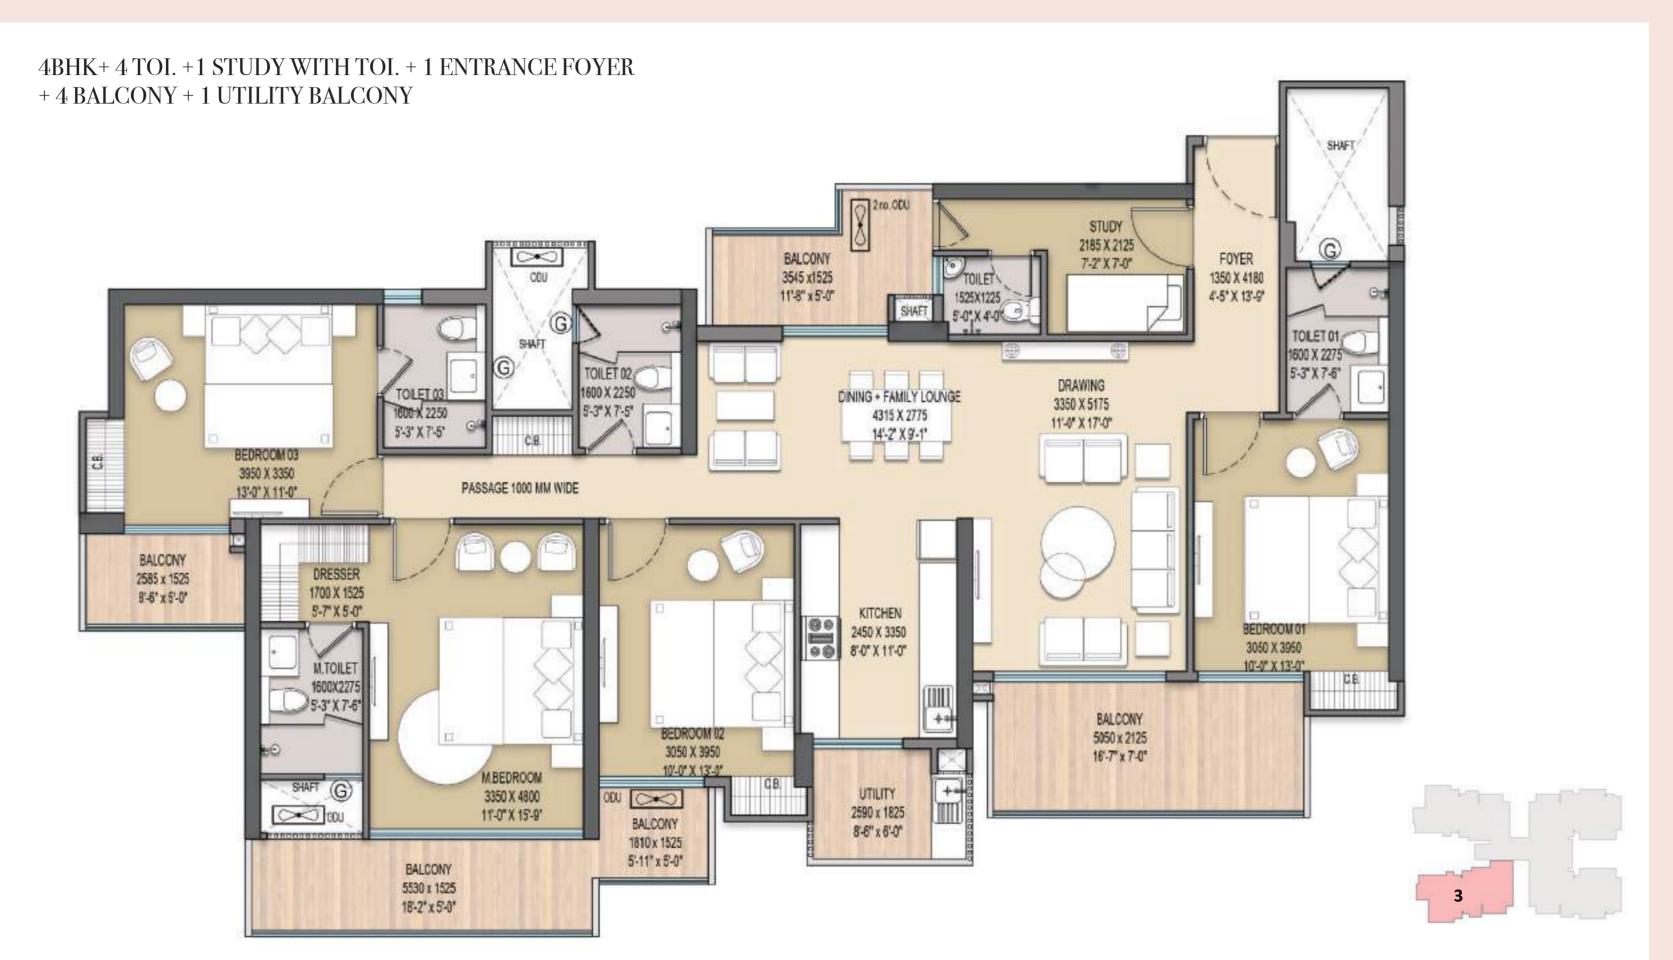

4BHK+ 4 TOI. + 1 STUDY WITH TOI. + 1 ENTRANCE FOYER + 4 BALCONY + 1 UTILITY BALCONY

| Unit | Carpet Area   | Built up Area  | Super Area    |
|------|---------------|----------------|---------------|
| 1    | 1138.099 sqft | (1644.77 sqft) | (2110 sqft)   |
| 1    | 105.732 sqm   | (152.803 sqm)  | (196.023 sqm) |
|      |               |                |               |
| Unit | Carpet Area   | Built up Area  | Super Area    |
| 2    | 1138.099 sqft | (1647.20 sqft) | (2110 sqft)   |
| 2    | 105.732 sqm   | (153.029 sqm)  | (196.023 sqm) |