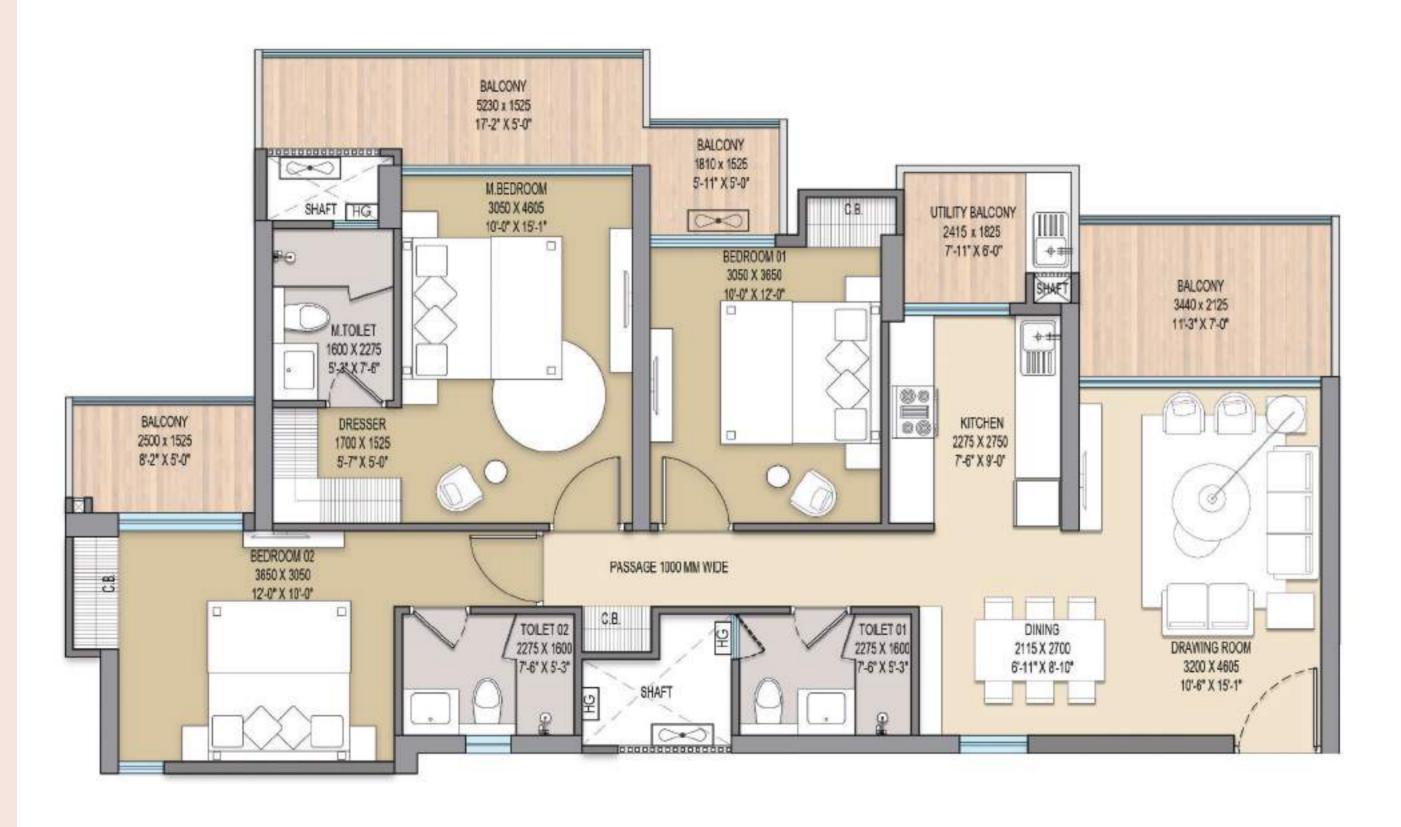

4BHK+ 4 TOI. + 1 STUDY WITH TOI. + 1 ENTRANCE FOYER + 4 BALCONY + 1 UTILITY BALCONY

| Unit | Carpet Area   | Built up Area  | Super Area    |
|------|---------------|----------------|---------------|
| 1    | 1138.099 sqft | (1644.77 sqft) | (2110 sqft)   |
| 1    | 105.732 sqm   | (152.803 sqm)  | (196.023 sqm) |
|      |               |                |               |
| Unit | Carpet Area   | Built up Area  | Super Area    |
| 2    | 1138.099 sqft | (1647.20 sqft) | (2110 sqft)   |
| 2    | 105.732 sqm   | (153.029 sqm)  | (196.023 sqm) |