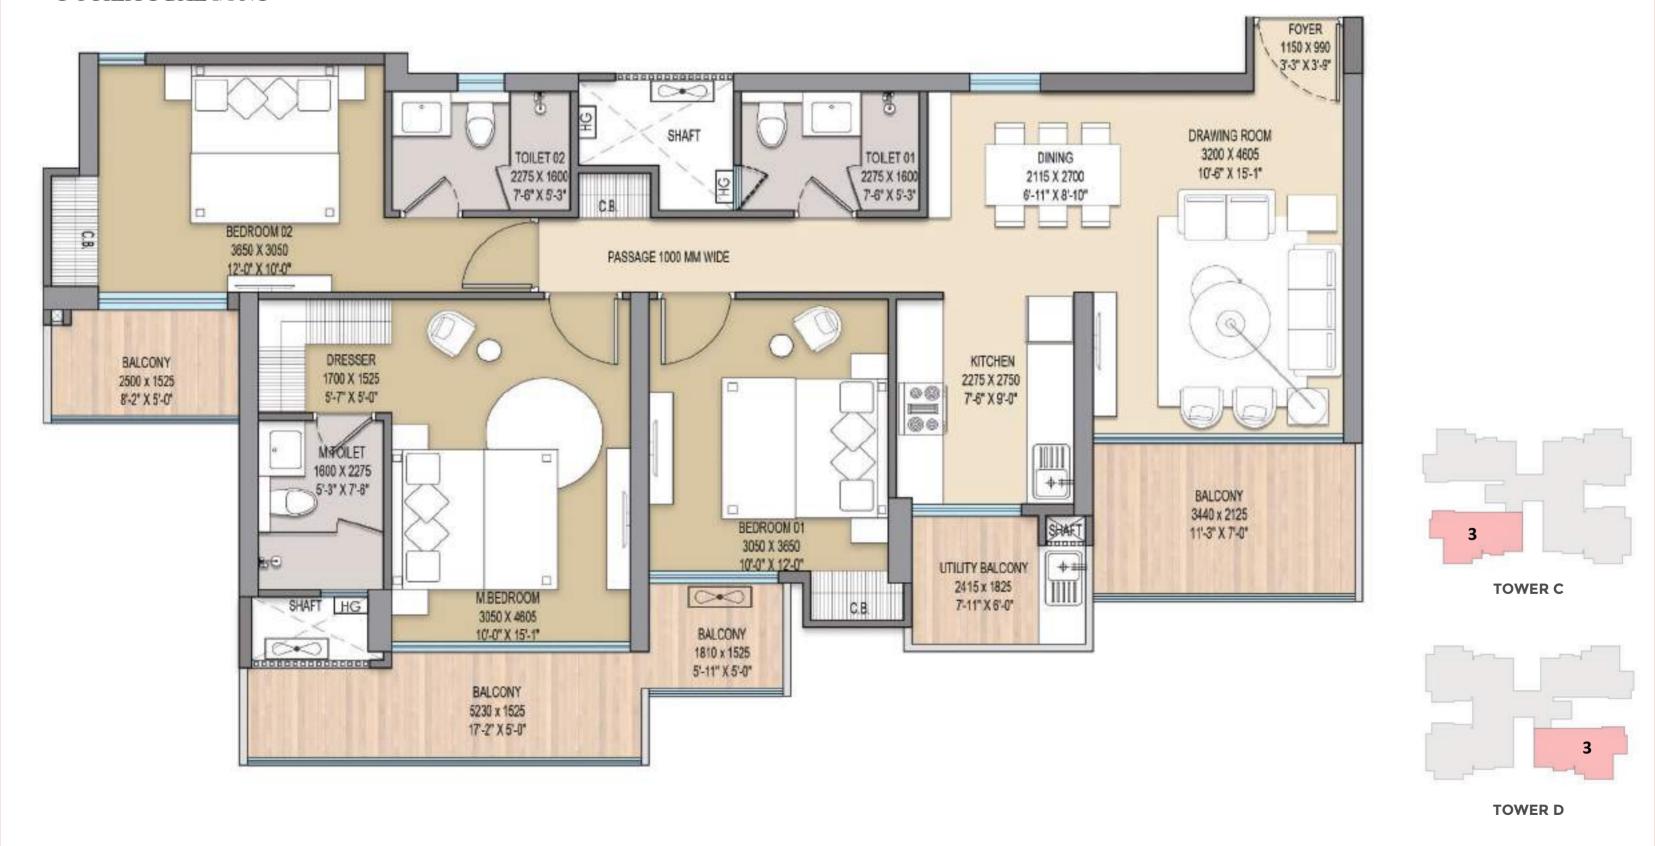

3BHK+ 3 TOI. + 1 STUDY + 1 ENTRANCE FOYER

+ 4 BALCONY + 1 UTILITY BALCONY

| Unit  | Carpet Area | Built up Area  | Super Area   |
|-------|-------------|----------------|--------------|
| 1 & 2 | 971.34 sqft | (1453.40 sqft) | (1860 sqft)  |
| 1 & 2 | 90.240 sqm  | (135.025 sqm)  | (172.79 sqm) |

| U | nit | Carpet Area | Built up Area  | Super Area   |
|---|-----|-------------|----------------|--------------|
|   | 3   | 977.75 sqft | (1408.03 sqft) | (1812 sqft)  |
|   | 3   | 90.835 sqm  | (130.810 sqm)  | (168.33 sqm) |